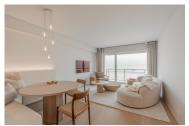

All materials have been carefully selected and installed with an eye for detail.

Layout: entrance, living room with fully equipped kitchen (MIELE appliances + wine refrigerator), cosy dining area and living room with access to terrace.