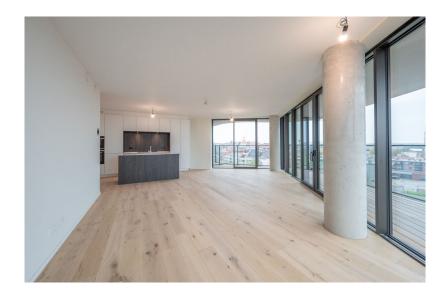

## Lake District - The Tower new construction apartment °55

103 m² | 2 slaapkamers | 2 badkamers Duinenwater 2-6, 8300 Knokke

€ 735.000

Exclusively for sale at Agence Pallen: Newly built two-bedroom flat for sale in the coveted Lake District residence

The Tower.

Layout of the unique flat located on the 5th floor:

Entrance hall with guest toilet. Living area with luxurious open-plan kitchen, sitting and dining area. This entire space offers access to the terrace. Practical storage room with connections for washing machine and tumble dryer. The master bedroom has fitted wardrobes and an ensuite bathroom (double washbasin, toilet and bath). The guest bedroom has a shower room (shower and washbasin). Each sleeping area offers as well as access to the outdoor terrace.

The entire unit offers unique and breathtaking views over the whole of Knokke.

Possibility to purchase a practical storage room, indoor parking and bicycle storage (asking price  $\leq$  60.000).