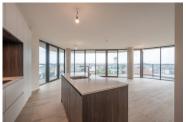

## Lake District - The Tower new construction apartment °55

103 m² | 2 slaapkamers | 2 badkamers Duinenwater 2-6, 8300 Knokke

€ 735.000

Exclusively for sale at Agence Pallen: Newly built two-bedroom flat for sale in the coveted Lake District residence

The Tower.

Layout of the unique flat located on the 5th floor:

Entrance hall with guest toilet. Living area with luxurious open-plan kitchen, sitting and dining area. This entire space offers access to the terrace. Practical storage room with connections for washing machine and tumble dryer. The master bedroom has fitted wardrobes and an ensuite bathroom (double washbasin, toilet and bath). The guest bedroom has a shower room (shower and washbasin). Each sleeping area offers as well as access to the outdoor terrace.

The entire unit offers unique and breathtaking views over the whole of Knokke.

Possibility to purchase a practical storage room, indoor parking and bicycle storage (asking price  $\leq$  60.000).