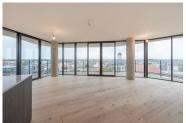

## Lake District - The Tower new construction apartment °55

103 m² | 2 slaapkamers | 2 badkamers Duinenwater 2-6, 8300 Knokke

€ 735.000

Exclusively for sale at Agence Pallen: Newly built two-bedroom flat for sale in the coveted Lake District residence

The Tower.

Layout of the unique flat located on the 5th floor:

Entrance hall with guest toilet. Living area with luxurious open-plan kitchen, sitting and dining area. This entire space offers access to the terrace. Practical storage room with connections for washing machine and tumble dryer. The master bedroom has fitted wardrobes and an ensuite bathroom (double washbasin, toilet and bath). The guest bedroom has a shower room (shower and washbasin). Each sleeping area offers as well as access to the outdoor terrace.

The entire unit offers unique and breathtaking views over the whole of Knokke.

Possibility to purchase a practical storage room, indoor parking and bicycle storage (asking price  $\leq$  60.000).