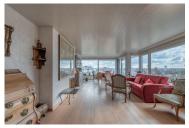

Layout: entrance, W.C., semi-open kitchen, living room with dining and sitting area and access to the renovated terrace. Bedroom 1, separate bathroom, bedroom 2 with private bathroom. All windows in the flat have just been renewed.

Private cellar.

A blissful holiday flat!